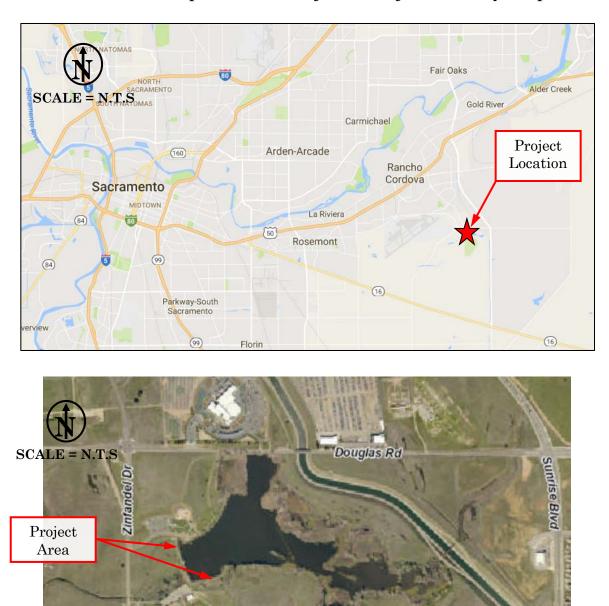

#### Background

The project is located at Mather Lake east of Zinfandel Drive and south of Douglas Road in east Sacramento County.

The project will improve the dam to meet State dam safety requirements while maintaining most of the current functionality of the lake.

### Mather Dam Improvement Project – Project Vicinity Map

"Managing Tomorrow's Water Today"

Main Office: 827 7th St., Rm. 301, Sacramento, CA 95814 • (916) 874-6851 • Fax (916) 874-8693 • www.saccounty.net (search: DWR)