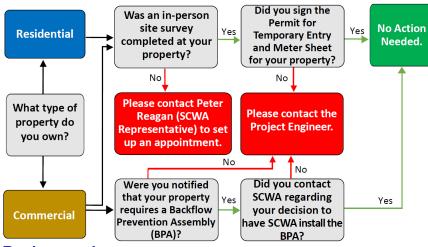

Use the following flowchart to determine if an action is required on your part. If you own a commercial property please follow both paths on the flowchart.