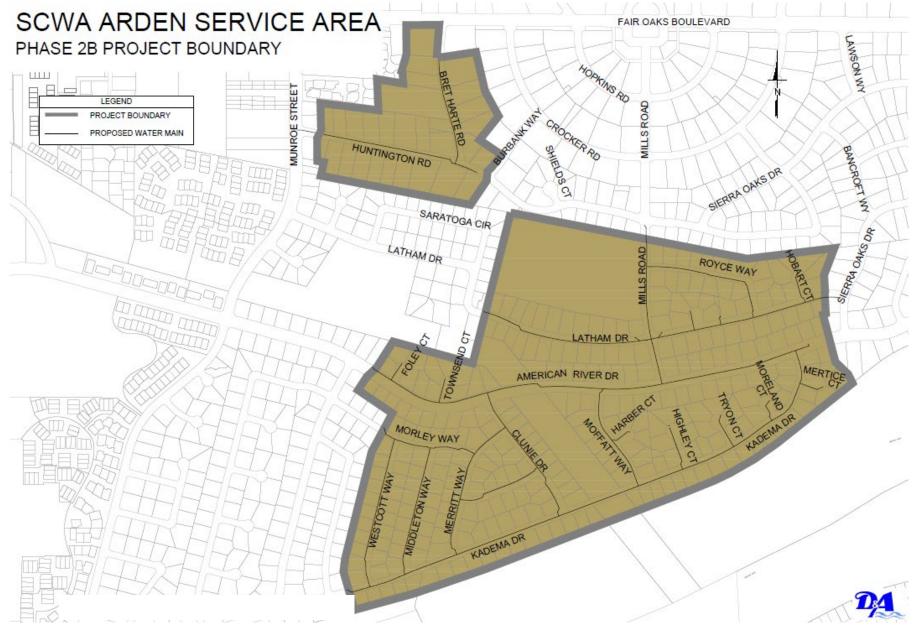

# Phase 2B: Arden Service Area Pipe and Meter Installation Project

# Background

The Project will abandon old distribution pipelines, install approximately 4 miles of new distribution pipelines within the street right-of-way, install 326 new service lines and meters, install new or replace 46 fire hydrants and 6 backflow prevention assemblies. Implementing this project will help: improve system reliability, provide additional fire-flow capacity, meet pipeline separation standards, lower operational and maintenance costs and meet the state mandate for water meter implementation.